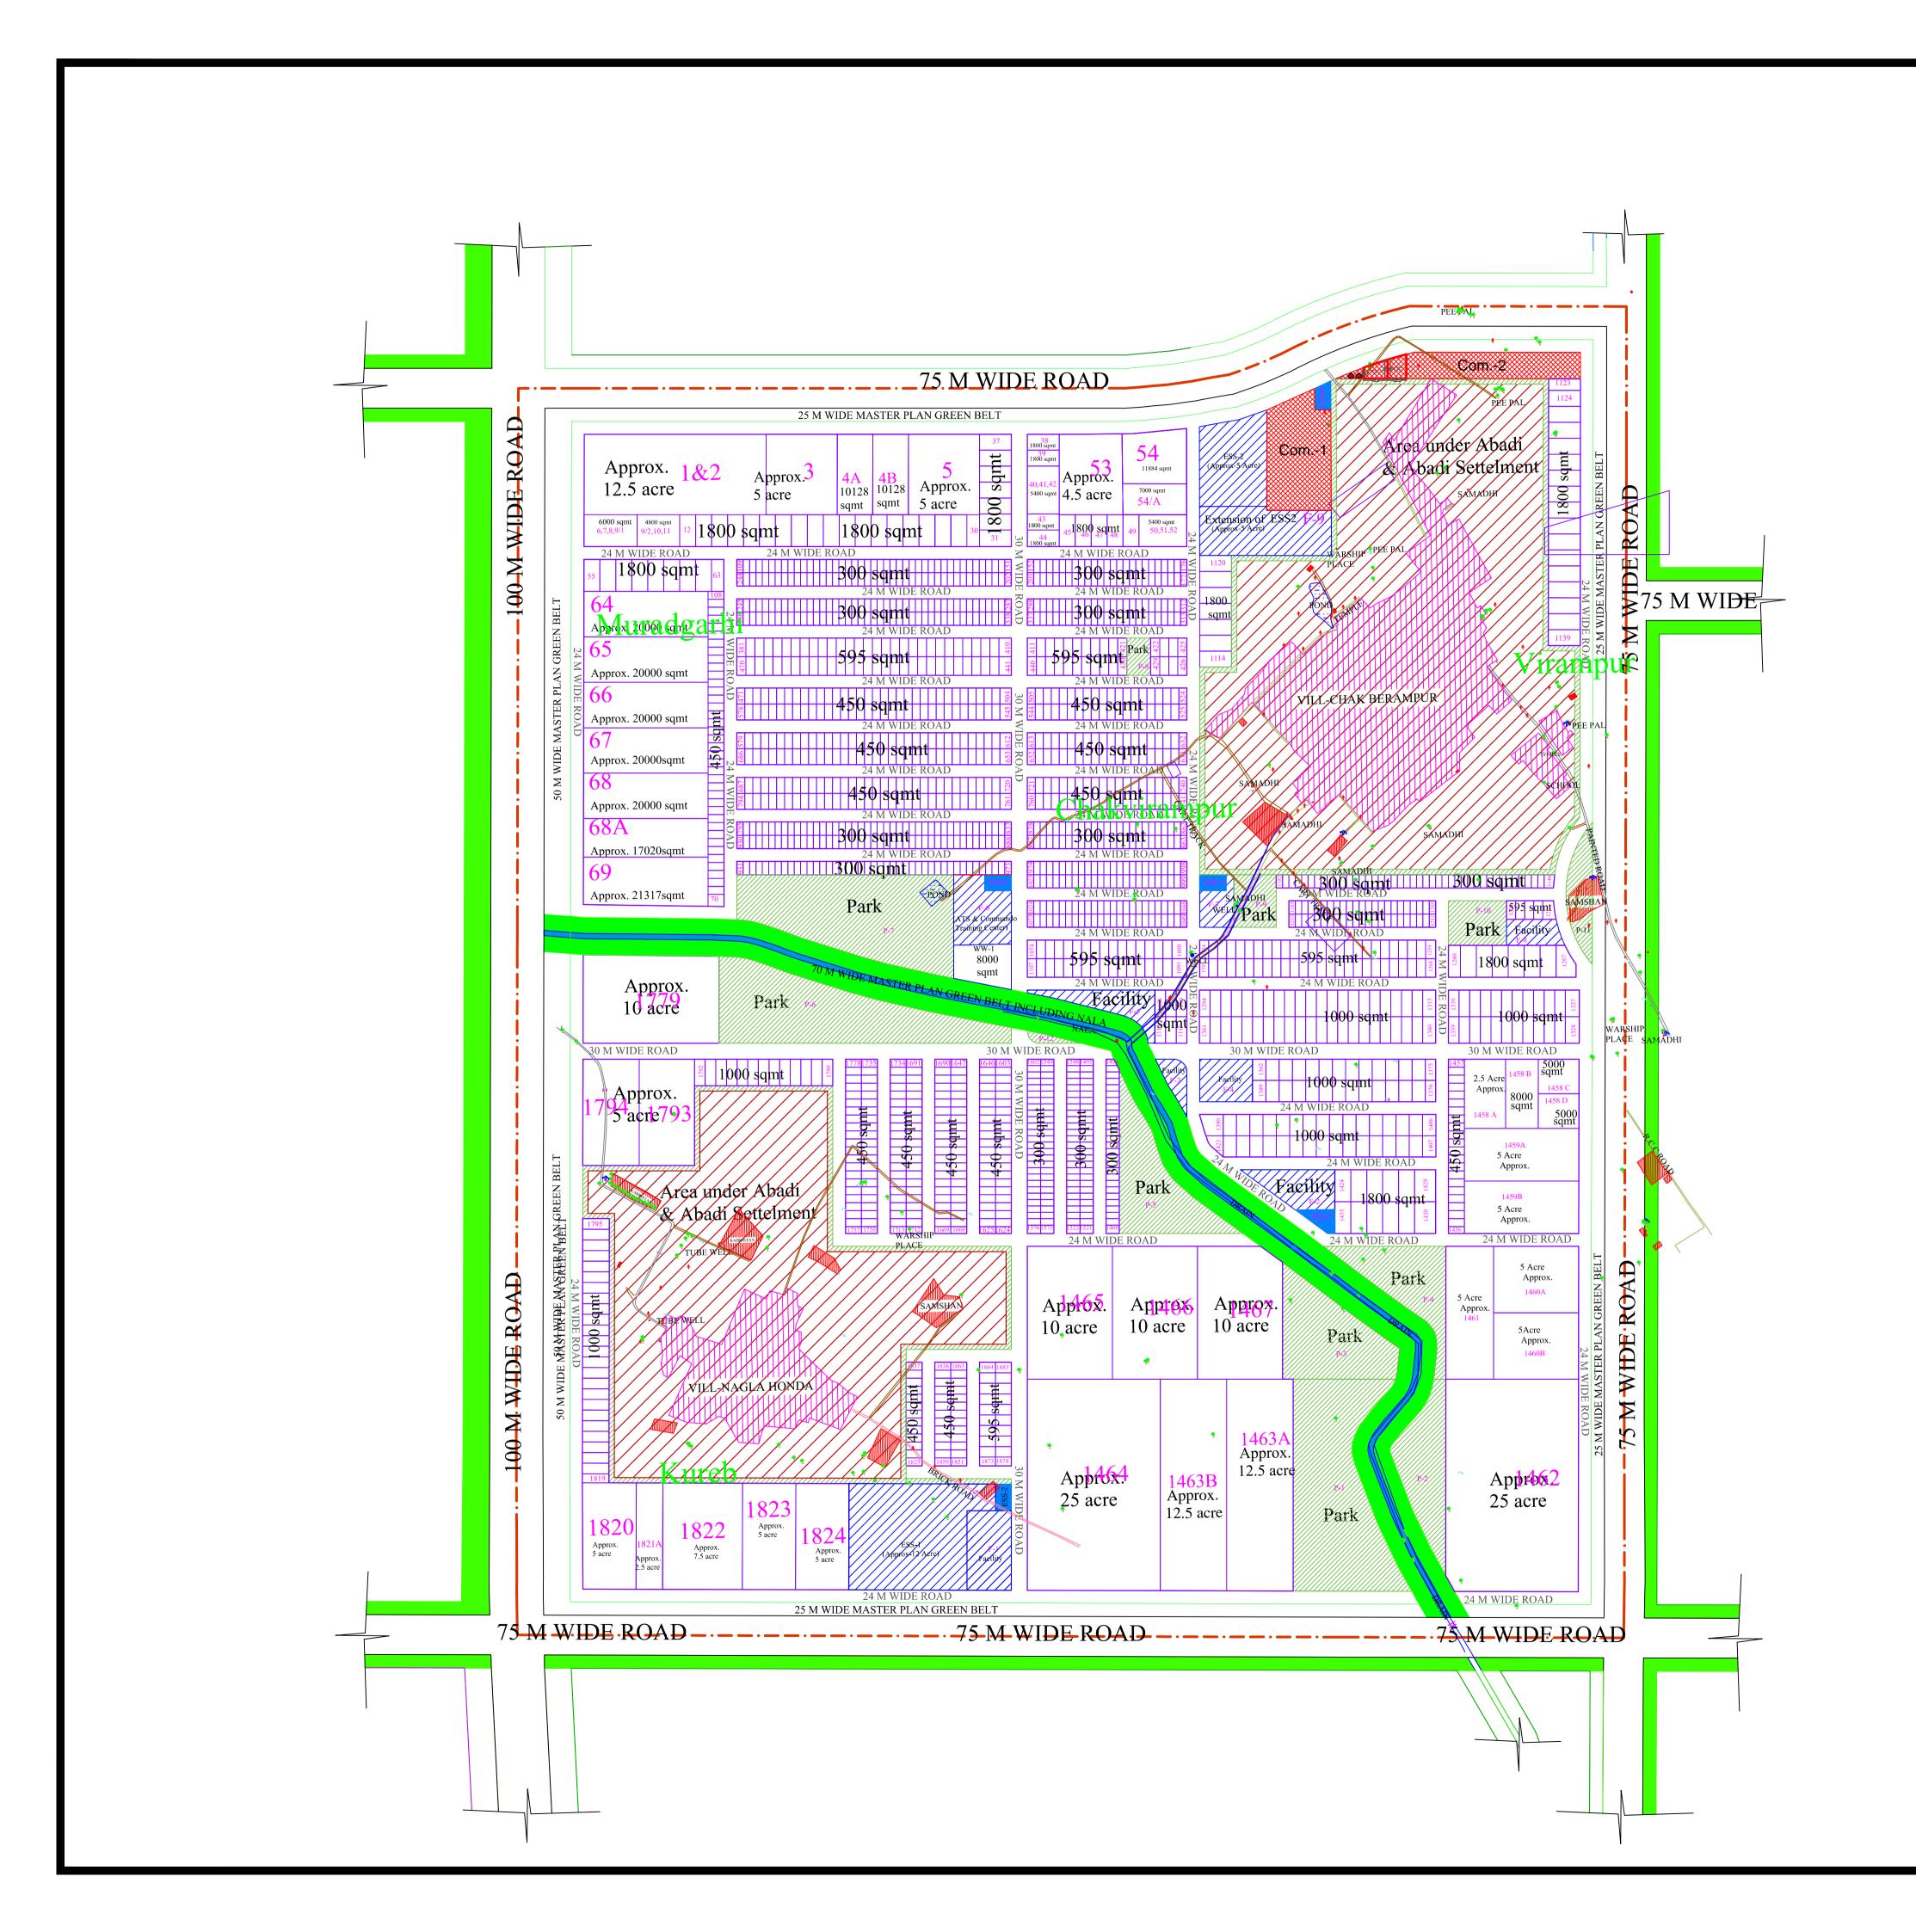

## **SECTOR 32**

## AREA STATEMENT

| Particular                                  | Approved by<br>CEO (Area in<br>Ha.) | Proposed<br>Area (in<br>Ha.) | Difference<br>(in Ha.) | Area in % |
|---------------------------------------------|-------------------------------------|------------------------------|------------------------|-----------|
| Total Sector Area                           | 499.02                              | 499.02                       | 0.00                   |           |
| Area under Master Plan Road                 | 36.18                               | 36.18                        | 0.00                   |           |
| Area under Master Plan Green Belt           | 44.15                               | 44.15                        | 0.00                   |           |
| Area under Abadi and Abadi Settelment       | 87.18                               | 87.18                        | 0.00                   |           |
| Area available for Scheme (Net Sector Area) | 331.50                              | 331.50                       | 0.00                   |           |
| Industrail Plot area                        | 200.29                              | 200.29                       | 0.00                   | 60.4      |
| Green                                       | 36.66                               | 36.66                        | 0.00                   | 11.1      |
| Facility                                    | 16.68                               | 17.02                        | 0.34                   | 5.1       |
| Commercial                                  | 4.43                                | 4.43                         | 0.00                   | 1.3       |
| Road                                        | 73.44                               | 73.10                        | -0.34                  | 22.1      |

## **LEGAND**

MASTERPLAN GREEN

MASTERPLAN GREEN WITH DRAIN

AABADI AND AABADI SETTELEMENT

SECTOR COMMERCIAL

SECTOR FACILITY

SECTOR PARK AND GREEN

SECTOR BOUNDARY

INDUSTRIAL PLOTS

INDUSTRIAL PLOT SIZE

INDUSTRIAL PLOT NO.

Manager (Arch) G.M. (Plang.) 0.S.D A.C.E.O C.E.O

Plot No 64,65, 66, 67 has been replanned as per direction of CEO on the basis of report provided by Project Department. a newelly plot has been emerged namely 66A.

 facility plot F-6 earmarked for ATS and Commando Training center on the request of Institutional Department and Plot number 1463 has been divided into 1463A n 1463B. Plot 1821 has been

13. divided into 1821A n 1821B, further 1821B and 1822 assimilated in one plot namely 1822 as per recommendation of allotment Committee and Industry Department.

facility plot F-9 earmarked for extension of ESS 2 as per approval of CEO Sir . (Approval by CEO Sir on dated 08.09.2020, Page N-52 & N-53, file -DS-08)

• Plot No. 1459 is divided into two plots as per the direction of allotment committee. (Approved by CEO Sir on 26.12.2020, Page N-47 File-DS-08)

11. CEO Sir on 26.12.2020, Page N-47 File-DS-08)

• Plot No. 1 and 2 have been assimilated in one plot and Plot No. 1460 & 1461 are re-planned as per the direction of allotment committee.

Electric Sub Station namely ESS-2(5 acre approx) has been Replanned as per the requirement of

Electric Department.

8. Plot No. 40,41,42 have been assimilated in one plot and Plot No. 50,51,52 have been assimilated in

one plot as per the direction of Allotment Committee and request of Property Department.

7. Plot No. 9/2,10 and 11 have been assimilated in one plot and Plot No. 1458 & 1459 are re-planned as per the requirement of Property Department.

Approve by C.E.O.

Plot no-4 has been divided into two plots namely 4A & 4B as per the requirement of Property Department.

• Electric Sub Station namely ESS-2(5 acre approx) has been planned in Facility -9 as per the requirement of Electric Department.

The area 8000 meter approx for Water Works (WW-1) are proposed in Facility Plots as per the

requirement of Project Department.

Due to Change in Alignment of 75m Road (between Sector 32 & Sector 33), Sector Commercial and
Facility Areas are rearranged.

Facility Areas are rearranged.

I.T.I Plot I-01 has been Sifted to Sector 33 as per requirement of Property Dept.

• Industrial plot No. 1121 & 1122 has been removed due to re-arrangement of Commercial and Facility

Plot no-54 has been divided as per the requirement of Property Department.

• Plot No. 6,7,8 & 9/1 have been assimilated in one plot and 9/2 & 10 in other one as per the requirement of Property Department.

Plot no. F-1 (Area approx-15 acre) for Electric Sub Station namely ESS-1(12 acre approx) and one

plot for I.T.I namely I-01 (8000 sqmt approx) are proposed as per the requirement of Electric and Property Department.

• The area 1500 meter approx for five 33kva sub stations are proposed in Facility Plots as per the requirement of Electric Department.

Plots of different sizes have been rearranged as per the requirement of Property Department.